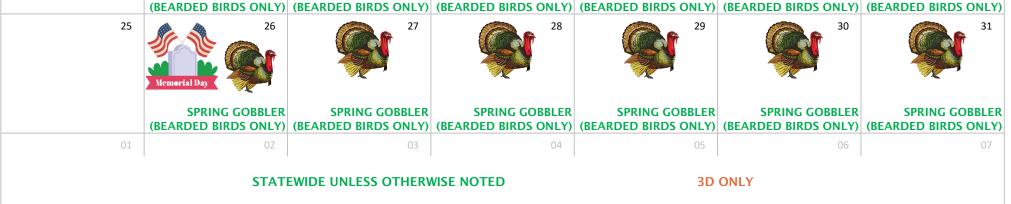

|                      |                                              |
|---------------|----------------------|---------|-------------------|----------------------|----------------------|----------------------------------------------|
| Sunday        | Monday               | Tuesday | Wednesday         | Thursday             | Friday               | Saturday                                     |
| 27            | 28                   | 29      | 30                | 01                   | 02                   | O3                                           |
| 04            | O5<br>SPRING GOBBLER | O6      | O7                | O8<br>SPRING GOBBLER | 09<br>SPRING GOBBLER | (BEARDED BIRDS ONLY)<br>10<br>SPRING GOBBLER |

**SPRING GOBBLER** (BEARDED BIRDS ONLY) 17 13 14 15 16