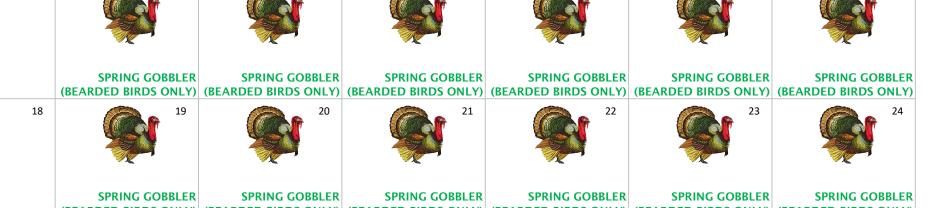

### MAY

12

11

2025

SUNDAY

| CALENDAR YEAR | CALENDAR MONTH       |         | FIRST DAY OF WEEK |                      |                      |                                              |
|---------------|----------------------|---------|-------------------|----------------------|----------------------|----------------------------------------------|
| Sunday        | Monday               | Tuesday | Wednesday         | Thursday             | Friday               | Saturday                                     |
| 27            | 28                   | 29      | 30                | 01                   | 02                   | O3                                           |
| 04            | O5<br>SPRING GOBBLER | O6      | O7                | O8<br>SPRING GOBBLER | 09<br>SPRING GOBBLER | (BEARDED BIRDS ONLY)<br>10<br>SPRING GOBBLER |

**SPRING GOBBLER** (BEARDED BIRDS ONLY) 17 13 14 15 16