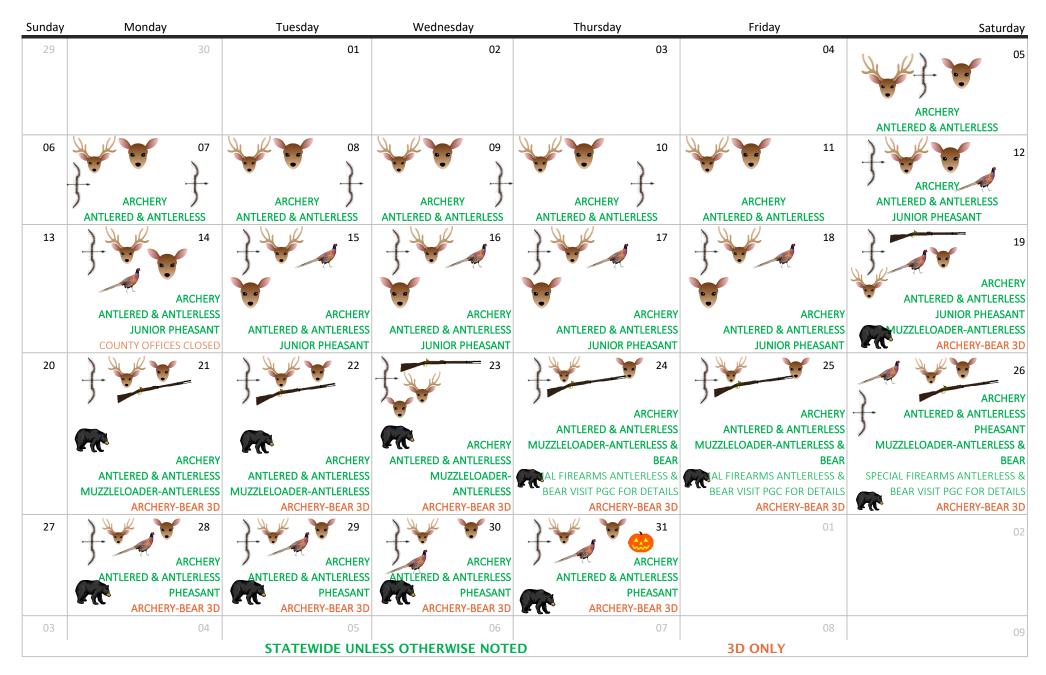

### 2024 NOVEMBER

SUNDAY

CALENDAR YEAR

CALENDAR MONTH

| Sunday                      | Monday                                   | Tuesday                                       | Wednesday                                     | Thursday                                      | Friday                                             | Saturday                                                              |  |
|-----------------------------|------------------------------------------|-----------------------------------------------|-----------------------------------------------|-----------------------------------------------|----------------------------------------------------|-----------------------------------------------------------------------|--|
| 27                          | 28                                       | 29                                            | 30                                            | 31                                            | O1<br>ARCHERY<br>ANTLERED & ANTLERLESS<br>PHEASANT | 02<br>ARCHERY<br>ANTLERED & ANTLERLESS<br>PHEASANT<br>ARCHERY-BEAR 3D |  |
| 03 _                        | 04<br>ARCHERY<br>ANTLERED & ANTLERLESS   | 05<br>ARCHERY<br>ANTLERED & ANTLERLESS        | ANTLERED & ANTLERLESS                         | ANTLERED & ANTLERLESS                         | ARCHERY-BEAR 3D                                    | FALL TURKEY 3D                                                        |  |
|                             | ARCHERY-BEAR 3D<br>FALL TURKEY 3D        | PHEASANT<br>ARCHERY-BEAR 3D<br>FALL TURKEY 3D | PHEASANT<br>ARCHERY-BEAR 3D<br>FALL TURKEY 3D | PHEASANT<br>ARCHERY-BEAR 3D<br>FALL TURKEY 3D | PHEASANT<br>ARCHERY-BEAR 3D<br>FALL TURKEY 3D      | PHEASANT<br>ARCHERY-BEAR 3D<br>FALL TURKEY 3D                         |  |
| 10                          | ANTLERED & ANTLERLESS<br>PHEASANT        | ANTLERED & ANTLERLESS<br>PHEASANT             | ANTLERED & ANTLERLESS<br>PHEASANT             | ANTLERED & ANTLERLESS<br>PHEASANT             | ANTLERED & ANTLERLESS<br>PHEASANT                  | ANTLERED & ANTLERLESS<br>PHEASANT                                     |  |
| 17<br>ARCHERY<br>ANTLERED & |                                          | 19<br>ARCHERY                                 |                                               |                                               |                                                    | 23                                                                    |  |
| ANTLERLESS                  |                                          | ANTLERED & ANTLERLESS<br>PHEASANT             | ANTLERED & ANTLERLESS<br>PHEASANT             | ANTLERED & ANTLERLESS<br>PHEASANT             | ANTLERED & ANTLERLESS<br>PHEASANT                  | PHEASANT<br>BEAR                                                      |  |
| 24                          | 25                                       | 26                                            | 27                                            | 28<br>Thanksgiving                            | 29                                                 | 30                                                                    |  |
| PHEASANT<br>BEAR            | PHEASANT<br>BEAR                         | PHEASANT<br>BEAR                              | PHEASANT                                      | PHEASANT                                      | PHEASANT                                           | REGULAR FIREARMS<br>ANTLERED & ANTLERLESS<br>BEAR 3D                  |  |
| 01                          | 02                                       | 03                                            | 04                                            | 05                                            | 06                                                 | 07                                                                    |  |
|                             | STATEWIDE UNLESS OTHERWISE NOTED 3D ONLY |                                               |                                               |                                               |                                                    |                                                                       |  |