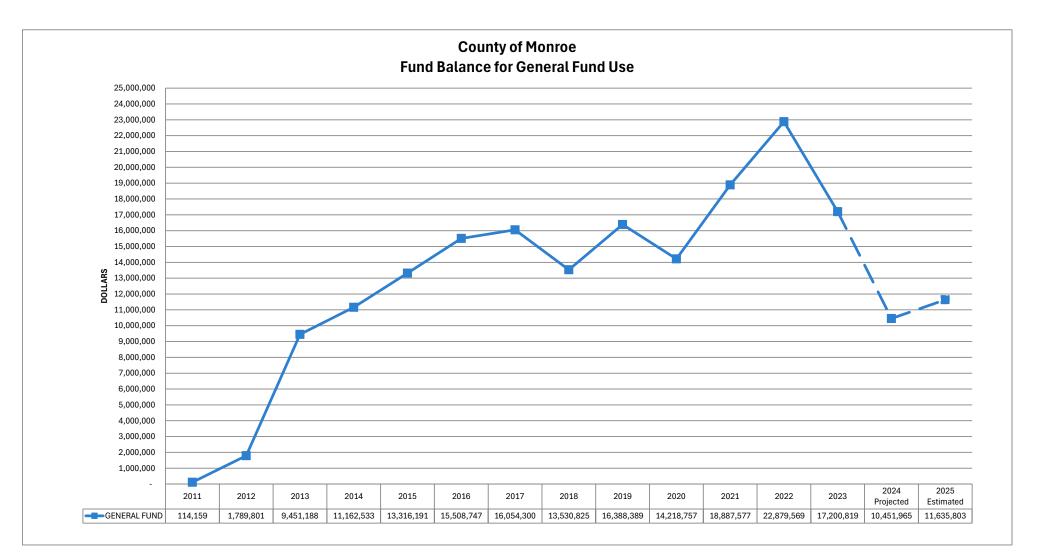

/li> </ul>   | Increase in various Grant-related expense accounts | \$ 7,066           |
| <ul><li>Corrections</li></ul>           | Decrease in Grant Expenses & Capital Expenditure   | \$( 4,920)         |
| Aging                                   | Decrease in Transfer to RSVP                       | \$( 213)           |
| <ul> <li>Various Departments</li> </ul> | Increase in Wages, FICA & Workers Comp             | \$ 994,599         |
| Contingency                             | Decrease in Wages, FICA & Workers Comp             | \$(994,599)        |
| <ul><li>Contingency</li></ul>           | Decrease for Salary Study Calculation              | <u>\$( 81,746)</u> |
|                                         |                                                    | <u>\$ 18,132</u>   |











## COUNTY OF MONROE 2025 REVENUE & EXPENSE BUDGET SUMMARY

## CONSOLIDATED BUDGET BY FUND

2025 ADOPTED BUDGET

| $\begin{array}{c ccccccccccccccccccccccccccccccccccc$                                                                                                                                                                                                                                                                                                                                                                                                                                                                                                                                                                                                                                            |
|--