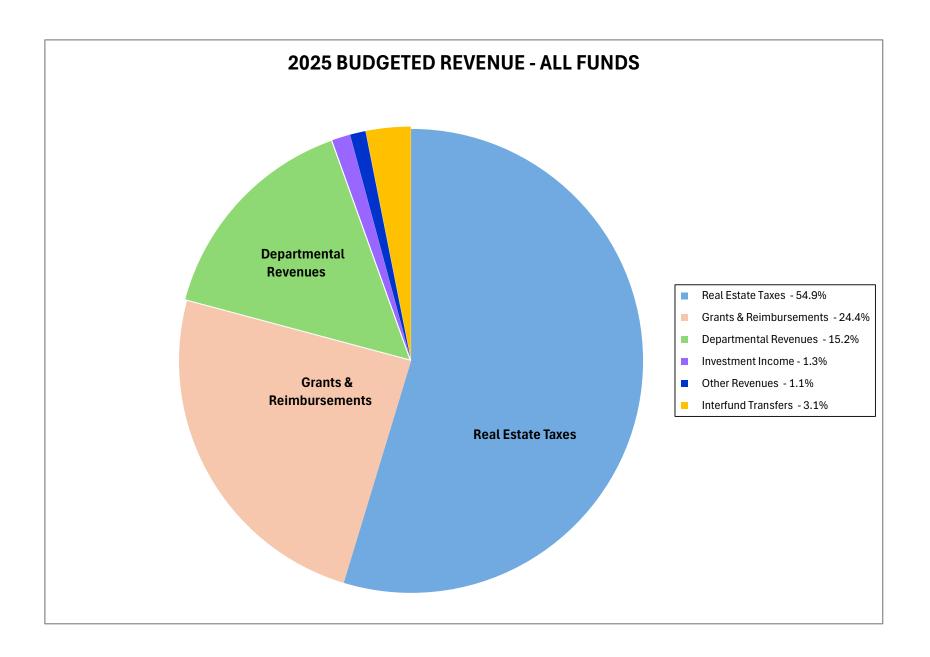

# COUNTY OF MONROE 2025 OPERATING BUDGET SUMMARY

|                            | 2024<br>ADOPTED<br>BUDGET | 2025<br>PROPOSED<br>BUDGET | 2025<br>ADOPTED<br>BUDGET | 2024 ADOPTED<br>VARIANCE |
|----------------------------|---------------------------|----------------------------|---------------------------|--------------------------|
| REVENUES                   |                           |                            |                           |                          |
| Operating                  |                           |                            |                           |                          |
| Real Estate Taxes          | \$ 58,217,815             | \$ 78,607,915              | \$ 78,607,915             | \$ 20,390,100            |
| Licenses & Permits         | 31,500                    | 26,500                     | 26,500                    | (5,000)                  |
| Grants & Reimbursements    | 46,765,863                | 34,975,077                 | 35,183,587                | (11,582,276)             |
| Departmental Revenues      | 21,590,586                | 21,752,742                 | 22,081,357                | 490,771                  |
| Investment Income          | 1,771,130                 | 1,828,060                  | 1,827,017                 | 55,887                   |
| Other Revenues             | 1,609,948                 | 1,555,120                  | 1,555,024                 | (54,924)                 |
| Interfund Transfers        | 5,768,441                 | 4,468,814                  | 4,480,390                 | (1,288,051)              |
| General Fund Appropriation | 10,569,396                | <u> </u>                   |                           | (10,569,396)             |
| Total Revenues             | <u>\$ 146,324,679</u>     | <u>\$ 143,214,228</u>      | <u>\$ 143,761,790</u>     | <u>\$ (2,562,889)</u>    |
| EXPENDITURES               |                           |                            |                           |                          |
| Operating                  |                           |                            |                           |                          |
| Personnel Wages & Overtime | \$ 41,995,247             | \$ 46,061,078              | \$ 45,714,746             | \$ 3,719,499             |
| Health Care                | 8,157,245                 | 12,428,631                 | 12,428,555                | 4,271,310                |
| Retirement                 | 4,200,000                 | 4,900,000                  | 4,900,000                 | 700,000                  |
| Other Fringe Benefits      | 4,169,882                 | 4,462,078                  | 4,407,758                 | 237,876                  |
| Subsidies                  | 2,450,000                 | 2,644,200                  | 2,644,200                 | 194,200                  |
| Operating                  | 4,204,207                 | 4,297,963                  | 4,297,963                 | 93,756                   |
| Purchase Services          | 19,371,133                | 20,462,752                 | 20,928,994                | 1,557,861                |
| Other Operating            | 9,406,835                 | 9,816,845                  | 9,819,184                 | 412,349                  |
| Materials & Supplies       | 2,690,776                 | 2,744,526                  | 2,744,526                 | 53,750                   |
| Project Expenditures       | 28,616,041                | 15,207,792                 | 15,680,588                | (12,935,453)             |
| Non-operating Expenditure  | 7,608,176                 | 6,209,053                  | 6,205,377                 | (1,402,799)              |
| Capital Outlay             | 514,569                   | 802,248                    | 803,828                   | 289,259                  |
| Interfund Transfers        | 5,385,161                 | 5,622,957                  | 5,631,966                 | 246,805                  |
| Debt Service               | 7,555,407                 | 7,554,105                  | 7,554,105                 | (1,302)                  |
| Total Expenditures         | <u>\$ 146,324,679</u>     | <u>\$ 143,214,228</u>      | <u>\$ 143.761.790</u>     | <u>\$ (2,562,889)</u>    |