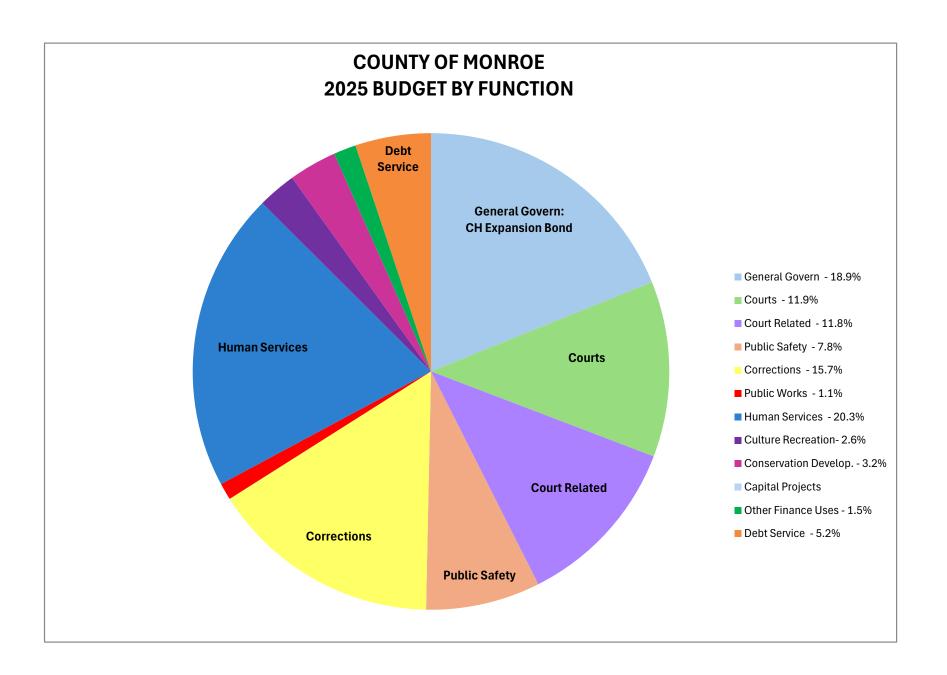

## COUNTY OF MONROE 2025 BUDGET USES OF TAX DOLLARS BY FUNCTION

| USES OF TAX D                      | OLLA         | RS BY FUN   | 202 | D <b>N</b><br>25 ADOPTED E<br>GRANTS & | BUDGE | т          |
|------------------------------------|--------------|-------------|-----|----------------------------------------|-------|------------|
|                                    | GENERAL FUND |             |     | OTHER                                  |       |            |
|                                    |              | X SUPPORT   | 5   | SOURCES                                | тоти  | AL BUDGET  |
| GENERAL GOVERNMENT                 |              |             |     |                                        |       |            |
| Commissioners & Fiscal Affairs     | \$           | 2,269,755   | \$  | 225,423                                | \$    | 2,495,178  |
| Voter Registration                 |              | 616,475     |     | 604,182                                |       | 1,220,657  |
| Controller                         |              | 954,330     |     | -                                      |       | 954,330    |
| Assessment                         |              | 1,323,729   |     | 413,400                                |       | 1,737,129  |
| Tax Collectors                     |              | 482,594     |     | _                                      |       | 482,594    |
| Tax Claim                          |              | (1,680,653) |     | 2,516,000                              |       | 835,347    |
| Treasurer                          |              | (1,083,991) |     | 1,582,295                              |       | 498,304    |
| Purchasing                         |              | 172,120     |     | 27                                     |       | 172,147    |
| Register & Recorder                |              | (569,577)   |     | 1,728,429                              |       | 1,158,852  |
| Human Resources                    |              | 653,326     |     | 50                                     |       | 653,376    |
| Planning                           |              | 736,958     |     | 144,650                                |       | 881,608    |
| Department of Information Services |              | 5,536,747   |     | 241,937                                |       | 5,778,684  |
| American Rescue Plan               |              | 1,127,892   |     | _                                      |       | 1,127,892  |
| Veterans Affairs                   |              | 265,134     |     | 185                                    |       | 265,319    |
| Maintenance                        |              | 3,060,480   |     | 50,510                                 |       | 3,110,990  |
| Coroner                            |              | 1,123,697   |     | 94,730                                 |       | 1,218,427  |
| Fleet Vehicles                     |              | 515,000     |     | -                                      |       | 515,000    |
| Workers Comp                       |              | (11,000)    |     | 36,000                                 |       | 25,000     |
| Health Care                        |              | 50,740      |     | -                                      |       | 50,740     |
| Public Liability                   |              | 17,500      |     | -                                      |       | 17,500     |
| Capital Outlay                     |              | 9,840       |     | -                                      |       | 9,840      |
| County Contingency                 |              | 1,021,655   |     | -                                      |       | 1,021,655  |
| Contribution to Fund Balance       |              | (26,562)    |     | 547,562                                |       | 521,000    |
| Capital Reserve Fund               |              | -           |     | 301,911                                |       | 301,911    |
| Operating Reserve Fund             |              | -           |     | 250,000                                |       | 250,000    |
| Capital Bond Fund                  |              | -           |     | 2,421,570                              |       | 2,421,570  |
| Designated Funds                   |              | -           |     | 62,201                                 |       | 62,201     |
| TOTAL GENERAL GOVERNMENT           | \$           | 16,566,189  | \$  | 11,221,062                             | \$    | 27,787,251 |
| JUDICIAL - COURTS                  |              |             |     |                                        |       |            |
| Court Administration               | \$           | 4,014,042   | \$  | 362,531                                | \$    | 4,376,573  |
| Jury Management                    |              | 452,372     |     | -                                      |       | 452,372    |
| District Justices                  |              | 2,073,598   |     | 1,018,150                              |       | 3,091,748  |
| Domestic Relations                 |              | 896,530     |     | 2,838,191                              |       | 3,734,721  |
| Law Library                        |              | 50,875      |     | -                                      |       | 50,875     |
| Pretrial Services                  |              | 242,926     |     | 335,000                                |       | 577,926    |
| Adult Probation                    |              | 2,216,397   |     | 1,309,028                              |       | 3,525,425  |
| Juvenile Probation                 |              | 1,275,757   |     | 108,095                                |       | 1,383,852  |
| Capital Outlay                     |              | 41,882      |     | -                                      |       | 41,882     |
| County Contingency                 |              | 265,000     |     | -                                      |       | 265,000    |
| Capital Reserve Fund               |              | -           |     | 25,000                                 |       | 25,000     |
| TOTAL JUDICIAL - COURTS            | \$           | 11,529,379  | \$  | 5,995,995                              | \$    | 17,525,374 |
|                                    |              |             |     |                                        |       |            |
| COURT-RELATED                      |              |             |     |                                        |       |            |
| Public Defender                    | \$           | 2,927,573   | \$  | 28,500                                 | \$    | 2,956,073  |
| District Attorney                  |              | 4,875,561   |     | 1,694,969                              |       | 6,570,530  |
| Prothonotary                       |              | 1,607,087   |     | 1,002,150                              |       | 2,609,237  |
| Sheriff                            |              | 4,076,847   |     | 1,099,570                              |       | 5,176,417  |
| TOTAL COURT-RELATED                | \$           | 13,487,068  | \$  | 3,825,189                              | \$    | 17,312,257 |

|                                        |                 | NERAL FUND<br>AX SUPPORT |          | GRANTS &<br>OTHER | то       |             |
|----------------------------------------|-----------------|--------------------------|----------|-------------------|----------|-------------|
|                                        | α Ι.            | AA SUPPORT               |          | SOURCES           | 10       | TAL BUDGET  |
|                                        | <b>^</b>        | 0.000                    | •        |                   | •        | 0.000       |
| MC Fire and Police                     | \$              | 3,000                    | \$       | -                 | \$       | 3,000       |
| Emergency Management                   |                 | 656,940                  |          | 303,436           |          | 960,376     |
| MC Waste Management Program            |                 | -                        |          | 70,000            |          | 70,000      |
| MC Control Center                      |                 | 241,229                  |          | 9,130,903         |          | 9,372,132   |
| Capital Outlay                         |                 | 27,225                   |          | 170,393           |          | 197,618     |
| Grant Appropriations                   |                 |                          |          | 707,968           |          | 707,968     |
| Capital Reserve Fund                   |                 |                          | <b>*</b> | 108,869           |          | 108,869     |
| TOTAL PUBLIC SAFETY                    | \$              | 928,394                  | \$       | 10,491,569        | \$       | 11,419,963  |
| CORRECTIONS                            |                 |                          |          |                   |          |             |
| Correctional Facility                  | \$              | 22,087,596               | \$       | 795,650           | \$       | 22,883,246  |
| Capital Reserve Fund                   | Ψ               | 22,007,000               | Ψ        | 195,000           | Ψ        | 195,000     |
| TOTAL CORRECTIONS                      | \$              | 22,087,596               | \$       | 990,650           | \$       | 23,078,246  |
| TOTAL CONNECTIONS                      | Ψ               | 22,007,330               | Ψ        | 330,030           | Ψ        | 23,070,240  |
| PUBLIC WORKS                           |                 |                          |          |                   |          |             |
| Vector Control                         | \$              | -                        | \$       | 135,948           | \$       | 135,948     |
| Monroe County Transportation Authority | Ψ               | 284,695                  | Ψ        | -                 | Ψ        | 284,695     |
| Act 13 Bridge Impact                   |                 | -                        |          | 980,000           |          | 980,000     |
| Sewage Fund                            |                 | -                        |          | 281,500           |          | 281,500     |
| TOTAL PUBLIC WORKS                     | \$              | 284,695                  | \$       | 1,397,448         | \$       | 1,682,143   |
|                                        |                 |                          |          |                   |          |             |
| HUMAN SERVICES                         |                 |                          |          |                   |          |             |
| Capital Reserve Fund                   | \$              | -                        | \$       | 26,500            | \$       | 26,500      |
| Aging                                  |                 | 309,416                  |          | 3,644,909         |          | 3,954,325   |
| Children & Youth                       |                 | 4,000,000                |          | 17,111,855        |          | 21,111,855  |
| Drug & Alcohol                         |                 | 35,668                   |          | 915,308           |          | 950,976     |
| ERAP Grant                             |                 | -                        |          | 2,248,672         |          | 2,248,672   |
| Pleasant Valley Manor                  |                 | 50,000                   |          | -                 |          | 50,000      |
| Monroe County Transportation Authority |                 | -                        |          | 787,849           |          | 787,849     |
| MHDS                                   |                 | 229,472                  |          | -                 |          | 229,472     |
| Human Services Grants                  |                 | -                        |          | 1,399,130         |          | 1,399,130   |
| Pocono Healthy Comm Alliance           |                 | 55,000                   |          | -                 |          | 55,000      |
| Career Link                            |                 | -                        |          | 1,026,144         |          | 1,026,144   |
| TOTAL HUMAN SERVICES                   | \$              | 4,984,073                | \$       | 27,160,367        | \$       | 32,144,440  |
|                                        |                 |                          |          |                   |          |             |
|                                        | ¢               | 70,800                   | ¢        |                   | ¢        | 70,800      |
| County Allocations                     | \$              | 70,800                   | \$       | -                 | \$       | 70,800      |
| Capital Reserve Fund                   |                 | -                        |          | 17,897            |          | 17,897      |
| Tourism                                |                 | -                        |          | 1,375,000         |          | 1,375,000   |
| Local Share Account - NCC              | ¢               |                          | *        | 2,400,300         | <i>•</i> | 2,400,300   |
| TOTAL CULTURE & RECREATION             | \$              | 70,800                   | \$       | 3,793,197         | \$       | 3,863,997   |
| CONSERVATION & DEVELOPMENT             |                 |                          |          |                   |          |             |
| Conservation District                  | \$              | 1,131,867                | \$       | 675,606           | \$       | 1,807,473   |
| Penn State Agricultural Extension      | •               | 305,719                  | Ŧ        | -                 | Ŧ        | 305,719     |
| Economic Development                   |                 | 447,428                  |          | -                 |          | 447,428     |
| McMichael Creek                        |                 | -                        |          | 2,661             |          | 2,661       |
| Affordable Housing                     |                 | -                        |          | 300,000           |          | 300,000     |
| Act 13 Open Space/ Gas Well Fees       |                 | -                        |          | 716,493           |          | 716,493     |
| Act 42 Gaming                          |                 | -                        |          | 1,163,648         |          | 1,163,648   |
| TOTAL CONSERVATION & DEVELOPMENT       | \$              | 1,885,014                | \$       | 2,858,408         | \$       | 4,743,422   |
| DEBT SERVICE                           | \$              | 7,254,105                | \$       | 300,000           | \$       | 7,554,105   |
|                                        |                 |                          |          |                   | _        |             |
| TOTAL BUDGET                           | <u>\$</u><br>10 | 79,077,313               | \$       | 68,033,885        | \$       | 147,111,198 |