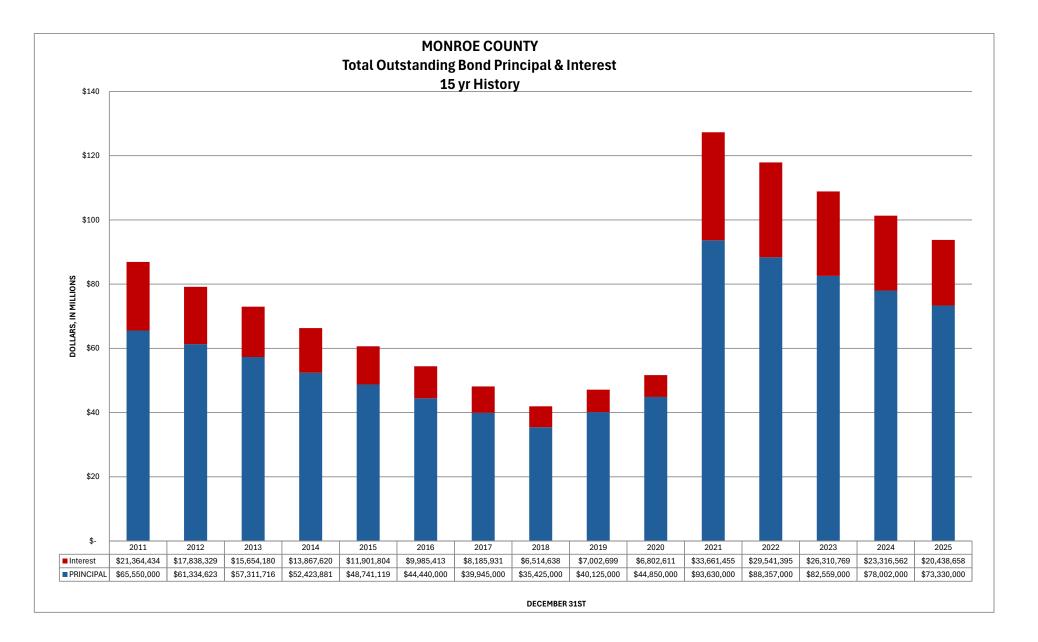

#### **GENERAL INFORMATION**

The current Long Term Debt obligation at 12/31/2024 is \$101,318,562 (P - \$78,002,000; I - \$23,316,562) and estimated to be \$93,768,658 at 12/31/2025 (P - \$73,330,000; I - \$20,438,658)