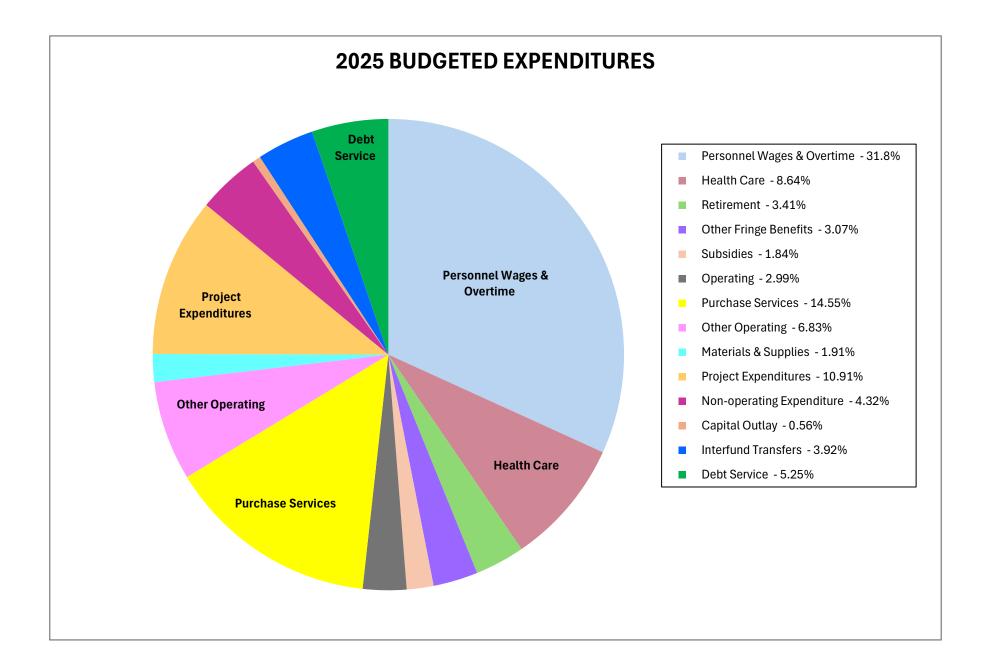

# COUNTY OF MONROE 2025 OPERATING BUDGET SUMMARY

|                            | 2024<br>ADOPTED<br>BUDGET | 2025<br>PROPOSED<br>BUDGET | 2025<br>ADOPTED<br>BUDGET | 2024 ADOPTED<br>VARIANCE |
|----------------------------|---------------------------|----------------------------|---------------------------|--------------------------|
| REVENUES                   |                           |                            |                           |                          |
| Operating                  |                           |                            |                           |                          |
| Real Estate Taxes          | \$ 58,217,815             | \$ 78,607,915              | \$ 78,607,915             | \$ 20,390,100            |
| Licenses & Permits         | 31,500                    | 26,500                     | 26,500                    | (5,000)                  |
| Grants & Reimbursements    | 46,765,863                | 34,975,077                 | 35,183,587                | (11,582,276)             |
| Departmental Revenues      | 21,590,586                | 21,752,742                 | 22,081,357                | 490,771                  |
| Investment Income          | 1,771,130                 | 1,828,060                  | 1,827,017                 | 55,887                   |
| Other Revenues             | 1,609,948                 | 1,555,120                  | 1,555,024                 | (54,924)                 |
| Interfund Transfers        | 5,768,441                 | 4,468,814                  | 4,480,390                 | (1,288,051)              |
| General Fund Appropriation | 10,569,396                | <u> </u>                   |                           | (10,569,396)             |
| Total Revenues             | <u>\$ 146,324,679</u>     | <u>\$ 143,214,228</u>      | <u>\$ 143,761,790</u>     | <u>\$ (2,562,889)</u>    |
| EXPENDITURES               |                           |                            |                           |                          |
| Operating                  |                           |                            |                           |                          |
| Personnel Wages & Overtime | \$ 41,995,247             | \$ 46,061,078              | \$ 45,714,746             | \$ 3,719,499             |
| Health Care                | 8,157,245                 | 12,428,631                 | 12,428,555                | 4,271,310                |
| Retirement                 | 4,200,000                 | 4,900,000                  | 4,900,000                 | 700,000                  |
| Other Fringe Benefits      | 4,169,882                 | 4,462,078                  | 4,407,758                 | 237,876                  |
| Subsidies                  | 2,450,000                 | 2,644,200                  | 2,644,200                 | 194,200                  |
| Operating                  | 4,204,207                 | 4,297,963                  | 4,297,963                 | 93,756                   |
| Purchase Services          | 19,371,133                | 20,462,752                 | 20,928,994                | 1,557,861                |
| Other Operating            | 9,406,835                 | 9,816,845                  | 9,819,184                 | 412,349                  |
| Materials & Supplies       | 2,690,776                 | 2,744,526                  | 2,744,526                 | 53,750                   |
| Project Expenditures       | 28,616,041                | 15,207,792                 | 15,680,588                | (12,935,453)             |
| Non-operating Expenditure  | 7,608,176                 | 6,209,053                  | 6,205,377                 | (1,402,799)              |
| Capital Outlay             | 514,569                   | 802,248                    | 803,828                   | 289,259                  |
| Interfund Transfers        | 5,385,161                 | 5,622,957                  | 5,631,966                 | 246,805                  |
| Debt Service               | 7,555,407                 | 7,554,105                  | 7,554,105                 | (1,302)                  |
| Total Expenditures         | <u>\$ 146,324,679</u>     | <u>\$ 143,214,228</u>      | <u>\$ 143.761.790</u>     | <u>\$ (2,562,889)</u>    |